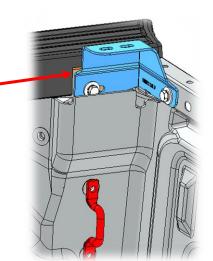

# Fitment bracket orientation Without Bin Liner:

Ensure that the cut-out made in the plastic side trim does not obstruct the bracket.

\*NOTE:

The factory fitted tie down brackets can be placed over the fitment brackets.

# Fitment bracket orientation With bin liner:

\*NOTE:

Ensure that the cut-out made in the plastic side trim does not obstruct the bracket. Place the bracket between the bin liner and load bin as indicated.

\*NOTE:

Place the bracket in between the side rail fastening point and the load bin.