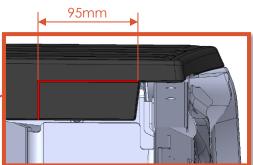

STEP 3

 $\checkmark$  Remove the tail gate side factory fitted tie-down brackets with a T40 / T45 Torx key.

Remove the tie-down brackets on both sides of the vehicle.

✓ Cut the plastic trims according to the following illustration:

Measure and mark a cutting line according to the above illustration.

By means of a Stanley knife, cut along the line to remove the plastic.

Repeat this process on the opposite side trim.