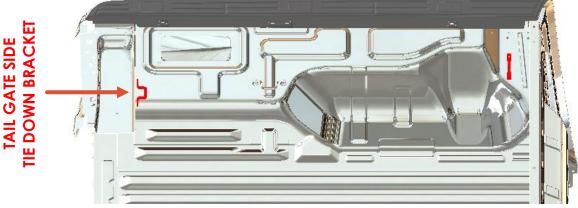

STEP 3

 $\checkmark$  Remove the tail gate side factory fitted tie-down brackets with a T40 / T45 Torx key.

Remove the tie-down brackets on both sides of the vehicle.

✓ Cut the plastic trims according to the following illustration: