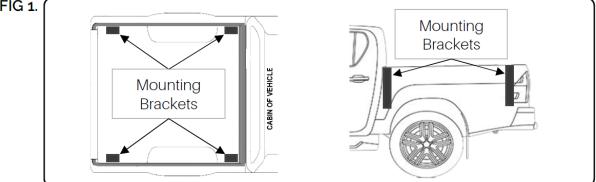

#### STEP 4

- ✓ Ensure that the rear cab window of the vehicle is clean, before loading the canopy onto the load bin.
- ✓ Load the canopy onto the load bin and align the canopy center to the vehicle.
- ✓ Confirm that the fitment holes on the inside of the canopy side trims align with the fitment holes on top of the fitment brackets.
- ✓ Secure the canopy to the brackets using a M8 x 35 Hexagonal bolt and M8 body washer from the top, with a M8 body washer and M8 Nyloc nut from the bottom. Tighten all bolts until the canopy fastening points is flat against the fitment brackets.