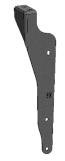

LH FRONT (CAB SIDE) FITMENT BRACKET QTY: 1-OFF

RH FRONT(CAB SIDE) FITMENT BRACKET QTY: 1-OFF

LH REAR (TAIL GATE) RH REAR (TAIL GATE) FITMENT BRACKET QTY: 1-OFF

FITMENT BRACKET QTY: 1-OFF

#### <u>Tail gate side fitment brackets</u> <u>Fast sets</u>