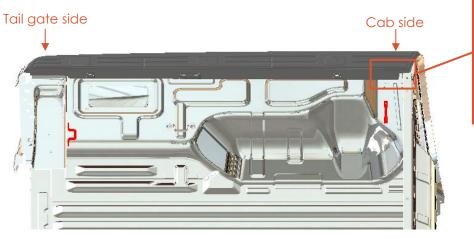

STEP 3

 $\checkmark$  Remove the tail gate side factory fitted tie-down brackets with a T40 / T45 Torx key.

Remove the tie-down brackets on both sides of the vehicle.

✓ Cut the plastic trims according to the following illustration:

Measure and mark a cutting line according to the above illustration.

By means of a Stanley knife, cut along the line to remove the plastic.

Repeat this process on the opposite side trim.