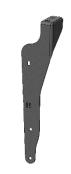

LH FRONT (CAB SIDE) FITMENT BRACKET QTY: 1-OFF

RH FRONT(CAB SIDE) FITMENT BRACKET QTY: 1-OFF

LH REAR (TAIL GATE) RH REAR (TAIL GATE) FITMENT BRACKET QTY: 1-OFF

FITMENT BRACKET QTY: 1-OFF

#### <u>Tail gate side fitment brackets</u> <u>Fast sets</u>