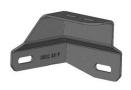

LH FRONT (CAB SIDE) FITMENT BRACKET QTY: 1-OFF

RH FRONT(CAB SIDE) FITMENT BRACKET QTY: 1-OFF

LH REAR (TAIL GATE) RH REAR (TAIL GATE) FITMENT BRACKET QTY: 1-OFF

FITMENT BRACKET QTY: 1-OFF

# Cab side fitment brackets Fast sets