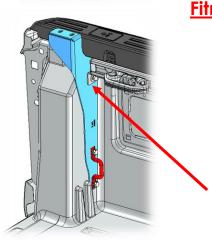

# Fitment bracket orientation Without Bin Liner:

Ensure that the cut-out made in the plastic side trim does not obstruct the bracket.

\*NOTE:

The factory fitted tie down brackets can be placed over the fitment brackets.

# Fitment bracket orientation With bin liner:

\*NOTE:

Ensure that the cut-out made in the plastic side trim does not obstruct the bracket. Place the bracket between the bin liner and load bin as indicated.

\*NOTE:

Place the bracket in between the side rail fastening point and the load bin.