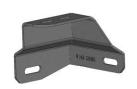

LH FRONT (CAB SIDE) FITMENT BRACKET QTY: 1-OFF

RH FRONT(CAB SIDE) FITMENT BRACKET QTY: 1-OFF

LH REAR (TAIL GATE) RH REAR (TAIL GATE) FITMENT BRACKET QTY: 1-OFF

FITMENT BRACKET QTY: 1-OFF

# Cab side fitment brackets Fast sets