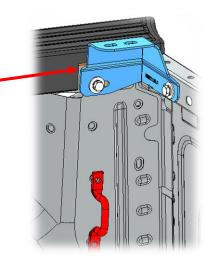

# Fitment bracket orientation Without Bin Liner:

Ensure that the cut-out made in the plastic side trim does not obstruct the bracket.

\*NOTE:

The factory fitted tie down brackets can be placed over the fitment brackets.

# Fitment bracket orientation With bin liner:

\*NOTE:

Ensure that the cut-out made in the plastic side trim does not obstruct the bracket. Place the bracket between the bin liner and load bin as indicated.

\*NOTE:

Place the bracket in between the side rail fastening point and the load bin.