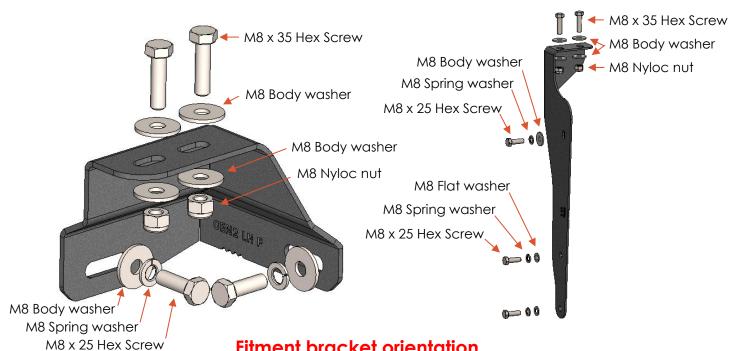

# Cab side fitment brackets Fast sets

#### <u>Tail gate side fitment brackets</u> <u>Fast sets</u>

# Fitment bracket orientation Without Bin Liner:

Ensure that the cut-out made in the plastic side trim does not obstruct the bracket.

\*NOTE:

The factory fitted tie down brackets can be placed over the fitment brackets.

# Fitment bracket orientation With bin liner:

\*NOTE:

Ensure that the cut-out made in the plastic side trim does not obstruct the bracket. Place the bracket between the bin liner and load bin as indicated.

\*NOTE:

Place the bracket in between the side rail fastening point and the load bin.