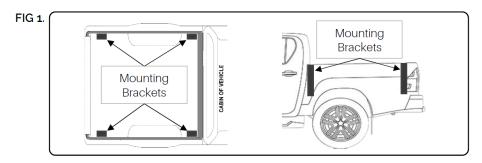

- ✓ Fit the canopy to the loading bin, align & space evenly.
- ✓ Line-up the canopy fastening points with the brackets' fastening points. (Fig. 1).
- ✓ When the canopy is resting on the load bin, adjust the brackets to achieve a gap of approx. 6mm between the canopy fastening surface and the bracket top surface. (Fig2.)
- ✓ Secure the brackets to the load body by fastening the bolts slowly & securely.
- ✓ Secure the canopy to the brackets using the bolts supplied, tighten the bolts to secure the two surfaces firmly, into the factory supplied threaded holes.