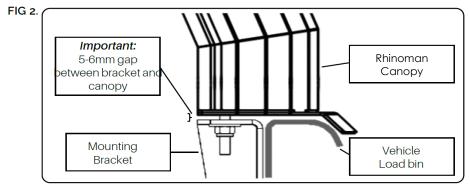

- ✓ Fit the canopy to the loading bin, align & space evenly.
- ✓ Line-up the canopy fastening points with the brackets' fastening points. (Fig. 1).
- ✓ When the canopy is resting on the load bin, adjust the brackets to achieve a gap of approx. 6mm between the canopy fastening surface and the bracket top surface. (Fig2.)
- ✓ Secure the brackets to the load body by fastening the bolts slowly & securely.
- ✓ Secure the canopy to the brackets using the bolts supplied, tighten the bolts to secure the two surfaces firmly, into the factory supplied threaded holes.