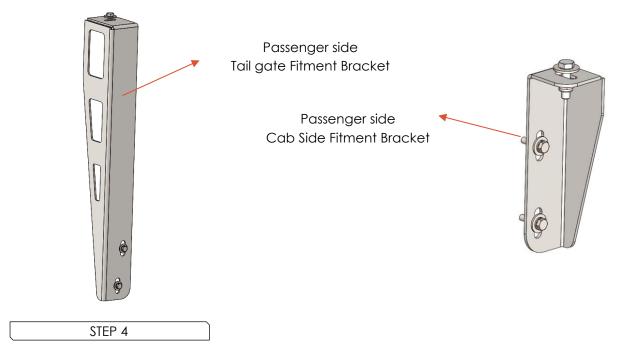

STEP 3

✓ Remove the factory fitted tie-down hooks.

- ✓ Insert the provided cab side and tail gate side brackets. (Image below)
- ✓ Secure brackets with provided bolts on the OEM tie-down points.
- ✓ Ensure that the rear cab window of the vehicle is clean, before loading the canopy onto the load bin.